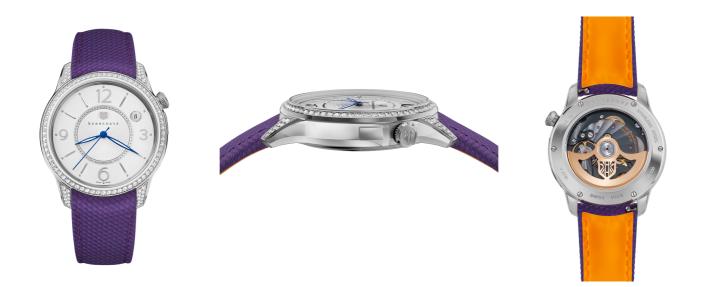

# *Ref: CS3620BA.RL* Cadanz Signature Date Jewellery 36mm

### **PRODUCT DESCRIPTION**

The Cadanz by Kerbedanz Signature reinterprets classic lines with a resolutely contemporary twist: it is the very essence of the collection. Housing a silver dial and a central guilloché pattern, it features a mechanical self-winding movement and a power reserve of 50 hours. Moreover, its glass and case back are made of sapphire crystal with anti-reflective coating. The Cadanz by Kerbedanz Signature 36 mm comes with a stainless steel case whose bezel and lugs are set with 108 diamonds, and a rubber strap.

### CASE

Stainless steel Bezel and lugs set with 108 brilliant cut diamonds (~0,77 carat) Crown positioned at 2 o'clock Diameter: 36 mm Height: 10,1 mm Water-resistance: up to 3 bar (~30 meters) Sapphire crystal glass and case back with antireflective coating

# DIAL

Silver with silver hour-markers and blue Super-LumiNova hands, central guilloché

#### BRACELET

Purple rubber strap with hook and loop closure, stainless steel buckle