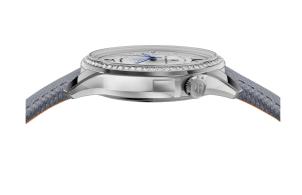

#### CASE

Stainless steel

Bezel set with 68 brilliant cut diamonds (~0,56

Crown positioned at 2 o'clock

Diameter: 36 mm Height: 10,1 mm

Water-resistance: up to 3 bar (~30 meters)

Sapphire crystal glass and case back with anti-

### **BRACELET**

Grey rubber strap with hook and loop closure, stainless steel buckle