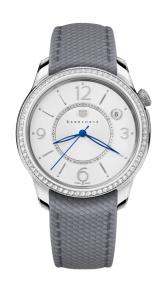

### PRODUCT DESCRIPTION

The Cadanz by Kerbedanz Signature reinterprets classic lines with a resolutely contemporary twist: it is the very essence of the collection. Housing a sliver dial and a central guilloché pattern, it features a mechanical self-winding movement and a power reserve of 50 hours. Moreover, its glass and case back are made of sapphire crystal with anti-reflective coating. The Cadanz by Kerbedanz Signature 36mm comes with a stainless steel case whose bezel is set with 68 diamonds, and a rubber strap.

#### CASE

Stainless steel

Bezel set with 68 brilliant cut diamonds (~0,56

Crown positioned at 2 o'clock

Diameter: 36 mm Height: 10,1 mm

Water-resistance: up to 3 bar (~30 meters)

Sapphire crystal glass and case back with anti-

## **DIAL**

Silver with silver hour-markers and blue Super-Luminova hands, central guilloché

### **BRACELET**

Grey rubber strap with hook and loop closure, stainless steel buckle