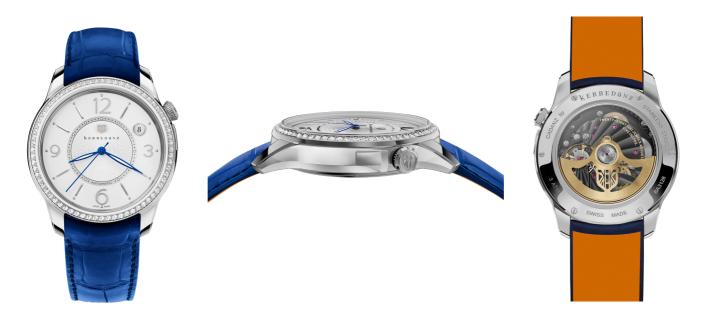

#### **PRODUCT DESCRIPTION**

The Cadanz by Kerbedanz Signature reinterprets classic lines with a resolutely contemporary twist: it is the very essence of the collection. Housing a sleek silver dial and a central guilloché pattern, it features a mechanical self-winding movement and a power reserve of 50 hours. Moreover, its glass and case back are made of sapphire crystal with antireflective coating on both sides. The Cadanz by Kerbedanz Signature 36 mm comes with a stainless steel case whose bezel is set with 68 diamonds, and an alligator strap.

### CASE

Stainless steel Bezel set with 68 brilliant-cut diamonds (~0.56 carat) Crown positioned at 2 o'clock Diameter: 36 mm Height: 10,1 mm Water-resistance: up to 3 bar (~30 meters) Sapphire crystal glass and case back with antireflective coating

## DIAL

Silver with silver hour-markers and blue Super-Luminova hands, central guilloché

#### BRACELET

Blue alligator leather with stainless steel folding clasp