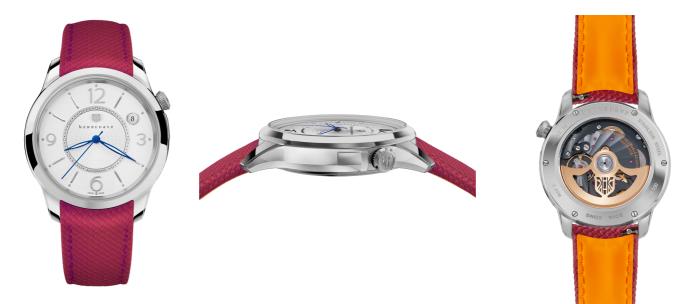

#### **PRODUCT DESCRIPTION**

The Cadanz by Kerbedanz Signature reinterprets classic lines with a resolutely contemporary twist: it is the very essence of the collection. Housing a sleek silver dial and a central guilloché pattern, it features a mechanical self-winding movement and a power reserve of 50 hours. Moreover, its glass and case back are made of sapphire crystal with antireflective coating. The Cadanz by Kerbedanz Signature 36mm comes with a stainless steel case and a rubber strap.

#### CASE

Stainless steel Crown positioned at 2 o'clock Diameter: 36 mm Height: 10,1 mm Water-resistance: up to 3 bar (~30 meters) Sapphire crystal glass and case back with antireflective coating

## DIAL

Silver with silver hour-markers and blue Super-Luminova hands, central guilloché

#### BRACELET

Red rubber strap with hook and loop closure, stainless steel buckle