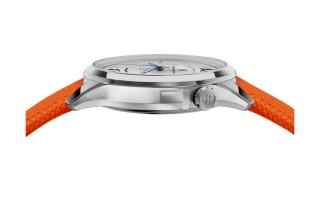

## CASE

Stainless steel Crown positioned at 2 o'clock Diameter: 36 mm

Height: 10,1 mm

Water-resistance: up to 3 bar (~30 meters)
Sapphire crystal glass and case back with anti-

reflective coating

#### **BRACELET**

Orange rubber strap with hook and loop closure, stainless steel buckle