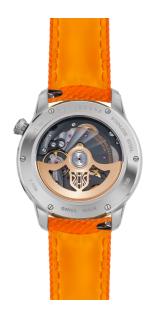

#### **FEATURES**

KRB-05 calibre, self-winding mechanical movement Power reserve: 50 hours Frequency: 4 Hz 189 components, 28 jewels

## CASE

Stainless steel Crown positioned at 2 o'clock Diameter: 36 mm

Height: 10,1 mm

Water-resistance: up to 3 bar (~30 meters)
Sapphire crystal glass and case back with anti-

reflective coating