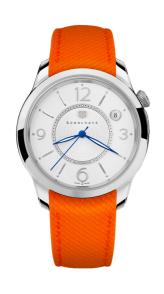

## PRODUCT DESCRIPTION

The Cadanz by Kerbedanz Signature reinterprets classic lines with a resolutely contemporary twist: it is the very essence of the collection. Housing a sleek silver dial and a central guilloché pattern, it features a mechanical self-winding movement and a power reserve of 50 hours. Moreover, its glass and case back are made of sapphire crystal with anti-reflective coating. The Cadanz by Kerbedanz Signature 36mm comes with a stainless steel case and a rubber strap.

#### DIAL

Silver with silver hour-markers and blue Super-Luminova hands, central guilloché

#### **BRACELET**

Orange rubber strap with hook and loop closure, stainless steel buckle