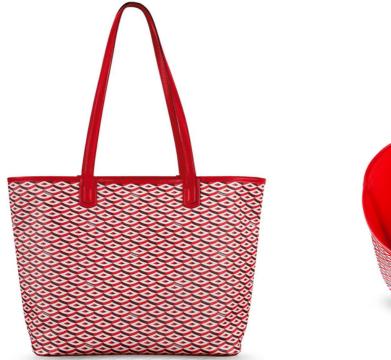

## **PRODUCT DESCRIPTION**

As practical as it is essential, the Kerbedanz tote bag features our signature pattern across its coated canvas. Carried in the hand or on the shoulder by its calfskin leather handles and with its vibrant color, this piece will add a touch of character to any outfit. With its generous capacity and flat interior pocket, it is the perfect everyday companion.

The Kerbedanz tote bag comes in mallard green, gray, red, and blue.

Made in France.

## **FEATURES**

Printed coated canvas with handles in calfskin Flat interior zipped pocket Textile lining Silver-color hardware