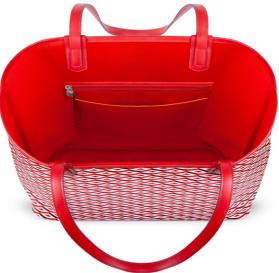

## **PRODUCT DESCRIPTION**

As practical as it is essential, the Kerbedanz tote bag features our signature pattern across its coated canvas. Carried in the hand or on the shoulder by its calfskin leather handles and with its vibrant color, this piece will add a touch of character to any outfit. With its generous capacity and flat interior pocket, it is the perfect everyday companion.

## **FEATURES**

Printed coated canvas with handles in calfskin Flat interior zipped pocket Textile lining Silver-color hardware