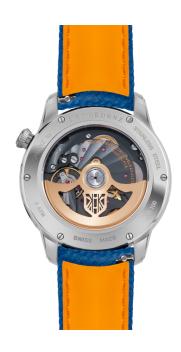

#### **FEATURES**

KRB-05 calibre, self-winding mechanical movement Power reserve: 50 hours Frequency: 4 Hz 189 components, 28 jewels

## CASE

Stainless steel Crown positioned at 2 o'clock Diameter: 36 mm Height: 10,1 mm

Water-resistance: up to 3 bar (~30 meters)
Sapphire crystal glass and case back with anti-

reflective coating