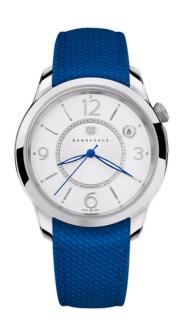

## PRODUCT DESCRIPTION

The Cadanz by Kerbedanz Signature reinterprets classic lines with a resolutely contemporary twist: it is the very essence of the collection. Housing a sleek silver dial and a central guilloché pattern, it features a mechanical self-winding movement and a power reserve of 50 hours. Moreover, its glass and case back are made of sapphire crystal with anti-reflective coating. The Cadanz by Kerbedanz Signature 36 mm comes with a stainless steel case and a rubber strap.

## CASE

Stainless steel Crown positioned at 2 o'clock Diameter: 36 mm Height: 10,1 mm

Water-resistance: up to 3 bar (~30 meters)
Sapphire crystal glass and case back with anti-

reflective coating

#### DIAL

Silver with silver hour-markers and blue Super-Luminova hands, central guilloché

## **BRACELET**

Blue rubber strap with hook and loop closure, stainless steel buckle