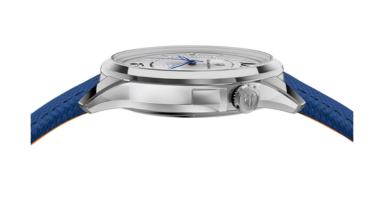

## CASE

Stainless steel Crown positioned at 2 o'clock Diameter: 36 mm Height: 10,1 mm

Water-resistance: up to 3 bar (~30 meters)
Sapphire crystal glass and case back with anti-

reflective coating

## **BRACELET**

Blue rubber strap with hook and loop closure, stainless steel buckle