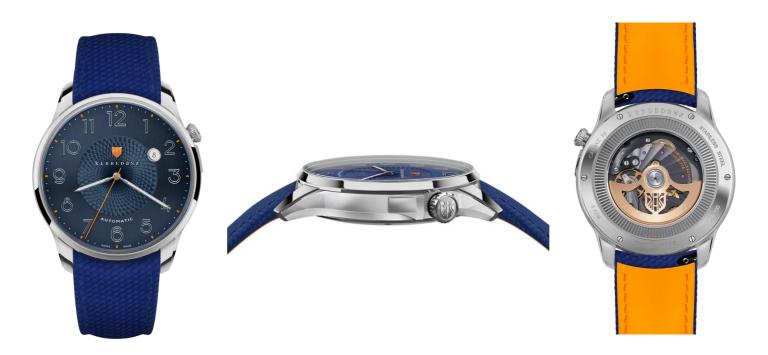

## PRODUCT DESCRIPTION

With its openworked numerals and central guilloché pattern, the Cadanz by Kerbedanz Boutique Edition is all about roundness. Notable for its Super-LumiNova hour markers and hands, it displays the date at 2 o'clock. Its stainless steel case has a glass and case back made of sapphire crystal with anti-reflective coating. Its mechanical self-winding movement has a power reserve of approximately 50 hours.

### **FEATURES**

KRB-05 calibre, self-winding mechanical movement Power reserve: 50 hours Frequency: 4 Hz 189 components, 28 jewels

## CASE

Stainless steel Crown positioned at 2 o'clock

Diameter: 41 mm Height: 10.3 mm

Water resistance: up to 3 bar (~30 meters)
Sapphire crystal glass and case back with anti-

reflective coating

## DIAL

Blue with Super-LumiNova hour-markers, central guilloché

### **BRACELET**

Blue rubber strap with hook and loop closure, stainless steel buckle