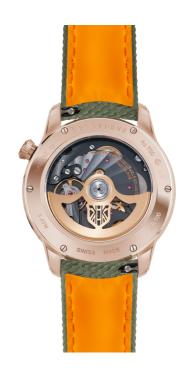

#### FEATURES

KRB-05 calibre, self-winding mechanical movement Power reserve: 50 hours Frequency: 4 Hz 189 components, 28 jewels

## CASE

18K rose gold Crown positioned at 2 o'clock Diameter: 36 mm

Height: 10,1 mm

Water-resistance: up to 3 bar (~30 meters)
Sapphire crystal glass and case back with anti-

reflective coating