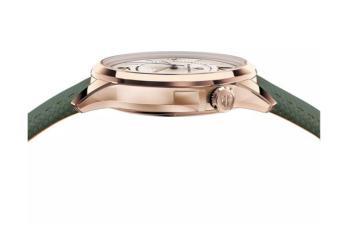

## CASE

18K rose gold Crown positioned at 2 o'clock Diameter: 36 mm

Height: 10,1 mm

Water-resistance: up to 3 bar (~30 meters)
Sapphire crystal glass and case back with anti-

reflective coating

## **BRACELET**

Green rubber strap with hook and loop closure, 18K rose gold buckle