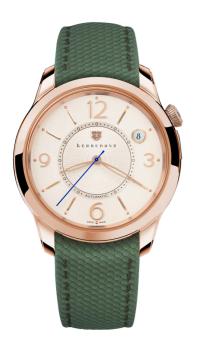

## PRODUCT DESCRIPTION

The Cadanz by Kerbedanz Signature reinterprets classic lines with a resolutely contemporary twist: it is the very essence of the collection. Housing a sleek eggshell dial and a central guilloché pattern, it features a mechanical self-winding movement and a power reserve of 50 hours. Moreover, its glass and case back are made of sapphire crystal with anti-reflective coating. The Cadanz by Kerbedanz Signature 36 mm comes with a 18K rose gold case and a rubber strap.

## CASE

18K rose gold Crown positioned at 2 o'clock Diameter: 36 mm

Height: 10,1 mm

Water-resistance: up to 3 bar (~30 meters)
Sapphire crystal glass and case back with anti-

reflective coating

### DIAL

Eggshell with gilt hour-markers and hands, central guilloché

## **BRACELET**

Green rubber strap with hook and loop closure, 18K rose gold buckle